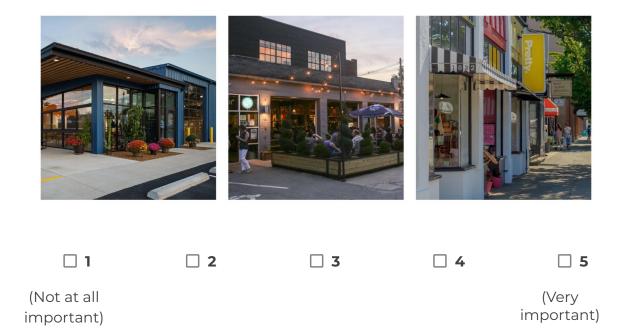

|    |                                                                                                                                                                                                                                 |

#### **PLANNING PRIORITIES**

# 10. How important are the following Planning Priorities to the Revitalization of Downtown New Denver?

Streetscape Improvements (e.g., sidewalks, crosswalks)



#### Redevelopment of Private Land (e.g., underutilized sites)



#### New Public Spaces & Amenities (e.g., plazas, parks, playgrounds)



# More Housing Options (e.g., townhouses, multifamily, seniors housing, affordable housing)



#### Activities and Programs (e.g., community events, markets, fairs)



# Job & Employment Opportunities (e.g., more businesses in town)



#### STREETSCAPE DESIGN

11. On a scale from one to five, how important are the following streetscape elements for Downtown New Denver (e.g., 6th Ave)? (Please choose one)

#### **Pedestrian-scale Lighting**



#### Sidewalks



# Cycling & Alternative Transportation Infrastructure (e.g., Bike lanes, mobility scooters)









(Not at all important)
(Very important)

# Street Furniture (e.g., benches and bike racks)



#### **Public Art**



### Signage & Gateways



### **Street Trees & Landscaping**



# Integrated Stormwater Management (e.g., taking a comprehensive, ecosystem-based approach to manage rainwater runoff)



# **PARKING PREFERENCES**

| 12.                 | What is your perception of the amount of on- and off-street parking in Downtown, currently?