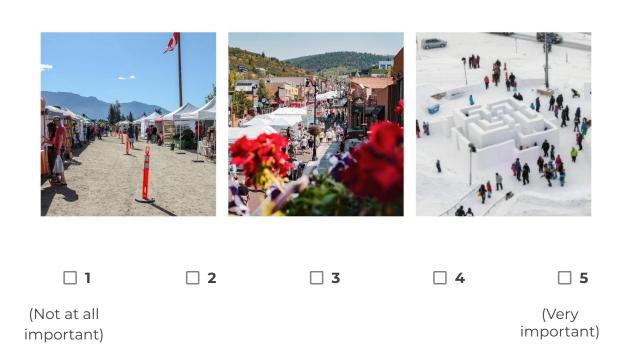

|
|    |                                                                                                                                                                                                                                 |

#### **PLANNING PRIORITIES**

# 10. How important are the following Planning Priorities to the Revitalization of Downtown New Denver?

Streetscape Improvements (e.g., sidewalks, crosswalks)



#### Redevelopment of Private Land (e.g., underutilized sites)



#### New Public Spaces & Amenities (e.g., plazas, parks, playgrounds)



# More Housing Options (e.g., townhouses, multifamily, seniors housing, affordable housing)



#### Activities and Programs (e.g., community events, markets, fairs)



# Job & Employment Opportunities (e.g., more businesses in town)



#### STREETSCAPE DESIGN

11. On a scale from one to five, how important are the following streetscape elements for Downtown New Denver (e.g., 6th Ave)? (Please choose one)

#### **Pedestrian-scale Lighting**



#### Sidewalks



# Cycling & Alternative Transportation Infrastructure (e.g., Bike lanes, mobility scooters)









(Not at all important)
(Very important)

# Street Furniture (e.g., benches and bike racks)



#### **Public Art**



### Signage & Gateways



### **Street Trees & Landscaping**



# Integrated Stormwater Management (e.g., taking a comprehensive, ecosystem-based approach to manage rainwater runoff)



# **PARKING PREFERENCES**

| 12.                 | What is your perception of the amount of on- a