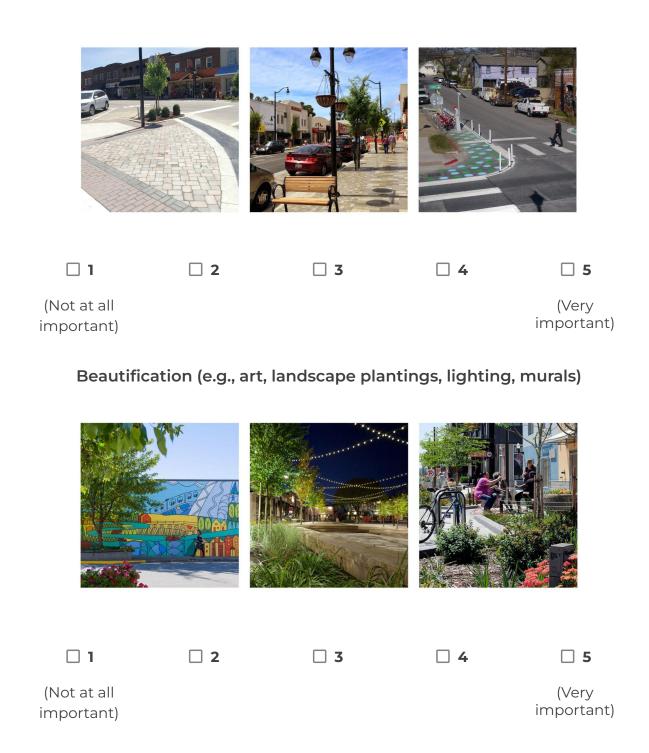

#### STREETSCAPE DESIGN

11. On a scale from one to five, how important are the following streetscape elements for Downtown New Denver (e.g., 6th Ave)? (Please choose one)

#### **Pedestrian-scale Lighting**

#### Sidewalks

# Cycling & Alternative Transportation Infrastructure (e.g., Bike lanes, mobility scooters)

(Not at all important)
(Very important)

# Street Furniture (e.g., benches and bike racks)

#### **Public Art**

### Signage & Gateways

### **Street Trees & Landscaping**

# Integrated Stormwater Management (e.g., taking a comprehensive, ecosystem-based approach to manage rainwater runoff)