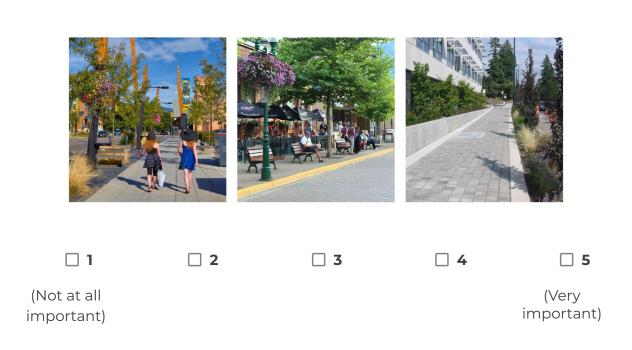

|

#### **PLANNING PRIORITIES**

# 10. How important are the following Planning Priorities to the Revitalization of Downtown New Denver?

Streetscape Improvements (e.g., sidewalks, crosswalks)



#### Redevelopment of Private Land (e.g., underutilized sites)



#### New Public Spaces & Amenities (e.g., plazas, parks, playgrounds)



# More Housing Options (e.g., townhouses, multifamily, seniors housing, affordable housing)



#### Activities and Programs (e.g., community events, markets, fairs)



# Job & Employment Opportunities (e.g., more businesses in town)



#### STREETSCAPE DESIGN

11. On a scale from one to five, how important are the following streetscape elements for Downtown New Denver (e.g., 6th Ave)? (Please choose one)

#### **Pedestrian-scale Lighting**



#### Sidewalks



# Cycling & Alternative Transportation Infrastructure (e.g., Bike lanes, mobility scooters)









(Not at all important)
(Very important)

# Street Furniture (e.g., benches and bike racks)



#### **Public Art**



### Signage & Gateways



### **Street Trees & Landscaping**



# Integrated Stormwater Management (e.g., taking a comprehensive, ecosystem-based approach to manage rainwater runoff)



# **PARKING PREFERENCES**

| 12.                 | What is your perception of the amount of on- and off-street parking in Downtown, currently?                                                                                            |  |
|---------------------|------------------------------------------------------------------------------------------------------------------------------------