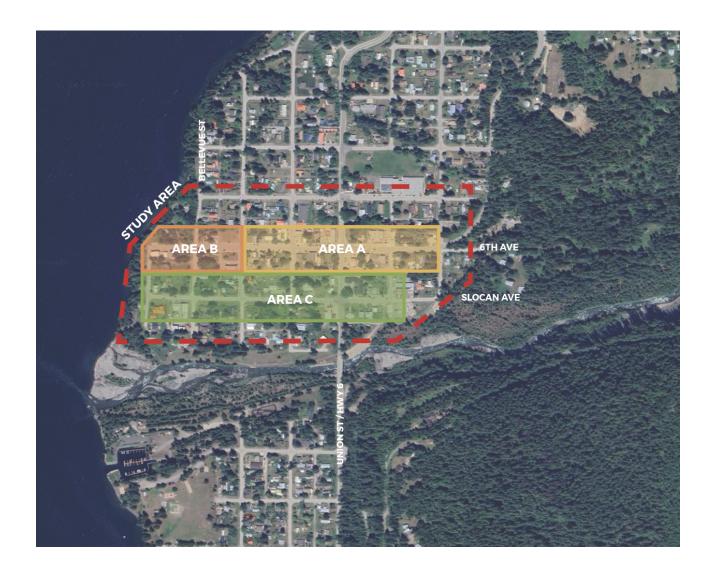

# **DOWNTOWN AREA, CHARACTER, & VISION**

7. What areas of New Denver's Downtown Core do you consider to be "Downtown"?(Please select all that apply)

☐ Area A

☐ Area B

☐ Area C

 $\Box$  Other (*Please specify*):