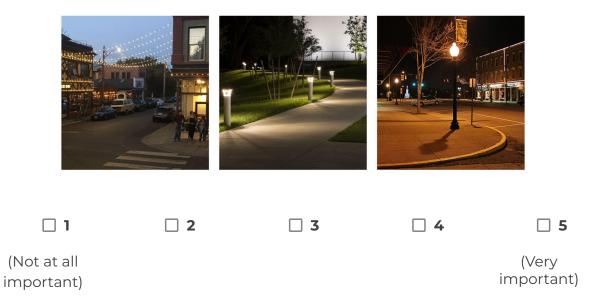

|

#### **PLANNING PRIORITIES**

# 10. How important are the following Planning Priorities to the Revitalization of Downtown New Denver?

Streetscape Improvements (e.g., sidewalks, crosswalks)



#### Redevelopment of Private Land (e.g., underutilized sites)



#### New Public Spaces & Amenities (e.g., plazas, parks, playgrounds)



# More Housing Options (e.g., townhouses, multifamily, seniors housing, affordable housing)



#### Activities and Programs (e.g., community events, markets, fairs)



# Job & Employment Opportunities (e.g., more businesses in town)



#### STREETSCAPE DESIGN

11. On a scale from one to five, how important are the following streetscape elements for Downtown New Denver (e.g., 6th Ave)? (Please choose one)

#### **Pedestrian-scale Lighting**



#### Sidewalks



# Cycling & Alternative Transportation Infrastructure (e.g., Bike lanes, mobility scooters)









(Not at all important)
(Very important)

# Street Furniture (e.g., benches and bike racks)



#### **Public Art**



### Signage & Gateways



### **Street Trees & Landscaping**



# Integrated Stormwater Management (e.g., taking a comprehensive, ecosystem-based approach to manage rainwater runoff)



# **PARKING PREFERENCES**

| 12.                 | What is your perception of the amount of on- and off-street parking in Downtown, currently?                                                                                            |  |
|---------------------|------------------------------------------------------------------------------------------------------------------