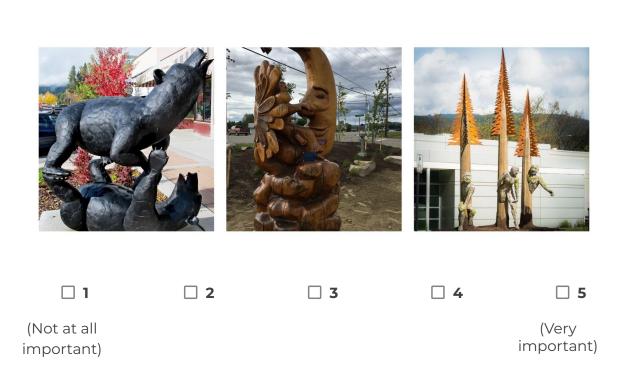

f Private Land (e.g., underutilized sites)



#### New Public Spaces & Amenities (e.g., plazas, parks, playgrounds)



# More Housing Options (e.g., townhouses, multifamily, seniors housing, affordable housing)



#### Activities and Programs (e.g., community events, markets, fairs)



# Job & Employment Opportunities (e.g., more businesses in town)



#### STREETSCAPE DESIGN

11. On a scale from one to five, how important are the following streetscape elements for Downtown New Denver (e.g., 6th Ave)? (Please choose one)

#### **Pedestrian-scale Lighting**



#### Sidewalks



# Cycling & Alternative Transportation Infrastructure (e.g., Bike lanes, mobility scooters)









(Not at all important)
(Very important)

# Street Furniture (e.g., benches and bike racks)



#### **Public Art**



### Signage & Gateways



### **Street Trees & Landscaping**



# Integrated Stormwater Management (e.g., taking a comprehensive, ecosystem-based approach to manage rainwater runoff)



# **PARKING PREFERENCES**

| 12.                 | What is your perception of the amount of on- and off-street parking in Downtown, currently?                                                                                            |  |
|---------------------|----------------------------------------------------------------------------------------------------------------------------------------------------------------------------------------|--|
|                     | (Please select all that apply)