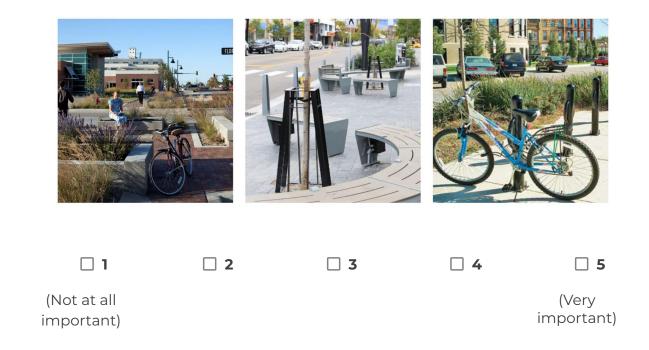

#### Redevelopment of Private Land (e.g., underutilized sites)



#### New Public Spaces & Amenities (e.g., plazas, parks, playgrounds)



# More Housing Options (e.g., townhouses, multifamily, seniors housing, affordable housing)



#### Activities and Programs (e.g., community events, markets, fairs)



# Job & Employment Opportunities (e.g., more businesses in town)



#### STREETSCAPE DESIGN

11. On a scale from one to five, how important are the following streetscape elements for Downtown New Denver (e.g., 6th Ave)? (Please choose one)

#### **Pedestrian-scale Lighting**



#### Sidewalks



# Cycling & Alternative Transportation Infrastructure (e.g., Bike lanes, mobility scooters)









(Not at all important)
(Very important)

# Street Furniture (e.g., benches and bike racks)



#### **Public Art**



### Signage & Gateways



### **Street Trees & Landscaping**



# Integrated Stormwater Management (e.g., taking a comprehensive, ecosystem-based approach to manage rainwater runoff)



# **PARKING PREFERENCES**

| 12.                 | What is your perception of the amount of on- and off-street parking in Downtown, currently?                                                                                            |  |
|---------------------|----------------------------------------------------------------------------------------------------------------------------------------------------------------------------------------|--|
|                     | (Please select all that apply)