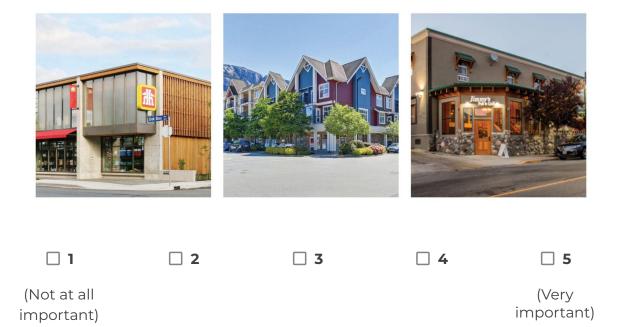

|
|    |                                                                                                                                                                                                                                 |
|    |                                                                                                                                                                                                                                 |

#### **PLANNING PRIORITIES**

# 10. How important are the following Planning Priorities to the Revitalization of Downtown New Denver?

Streetscape Improvements (e.g., sidewalks, crosswalks)



#### Redevelopment of Private Land (e.g., underutilized sites)



#### New Public Spaces & Amenities (e.g., plazas, parks, playgrounds)



# More Housing Options (e.g., townhouses, multifamily, seniors housing, affordable housing)



#### Activities and Programs (e.g., community events, markets, fairs)



# Job & Employment Opportunities (e.g., more businesses in town)



#### STREETSCAPE DESIGN

11. On a scale from one to five, how important are the following streetscape elements for Downtown New Denver (e.g., 6th Ave)? (Please choose one)

#### **Pedestrian-scale Lighting**



#### Sidewalks



# Cycling & Alternative Transportation Infrastructure (e.g., Bike lanes, mobility scooters)









(Not at all important)
(Very important)

# Street Furniture (e.g., benches and bike racks)



#### **Public Art**



### Signage & Gateways



### **Street Tre