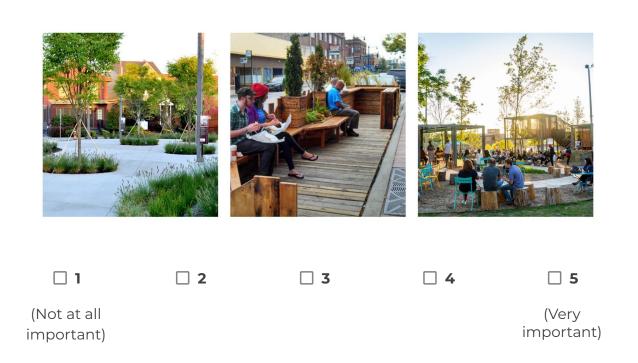

|
|    |                                                                                                                                                                                                                                 |
|    |                                                                                                                                                                                                                                 |

#### **PLANNING PRIORITIES**

# 10. How important are the following Planning Priorities to the Revitalization of Downtown New Denver?

Streetscape Improvements (e.g., sidewalks, crosswalks)



#### Redevelopment of Private Land (e.g., underutilized sites)



#### New Public Spaces & Amenities (e.g., plazas, parks, playgrounds)



# More Housing Options (e.g., townhouses, multifamily, seniors housing, affordable housing)



#### Activities and Programs (e.g., community events, markets, fairs)



# Job & Employment Opportunities (e.g., more businesses in town)



#### STREETSCAPE DESIGN

11. On a scale from one to five, how important are the following streetscape elements for Downtown New Denver (e.g., 6th Ave)? (Please choose one)

#### **Pedestrian-scale Lighting**



#### Sidewalks



# Cycling & Alternative Transportation Infrastructure (e.g., Bike lanes, mobility scooters)









(Not at all important)
(Very important)

# Street Furniture (e.g., benches and bike racks)



#### **Public Art**



### Signage & Gateways



### **Street Trees & Landscaping**



# Integrated Stormwater Management (e.g., taking a