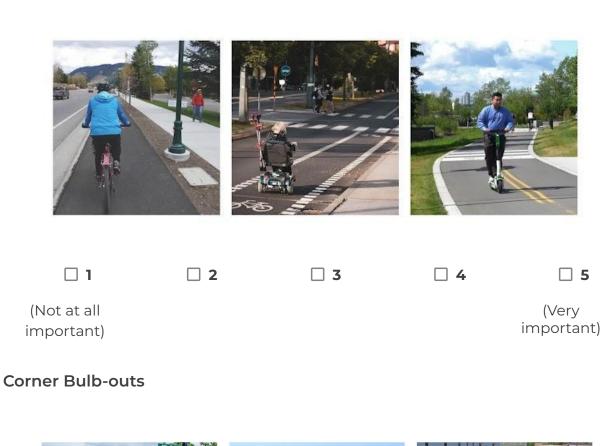

# Cycling & Alternative Transportation Infrastructure (e.g., Bike lanes, mobility scooters)

(Not at all important)
(Very important)