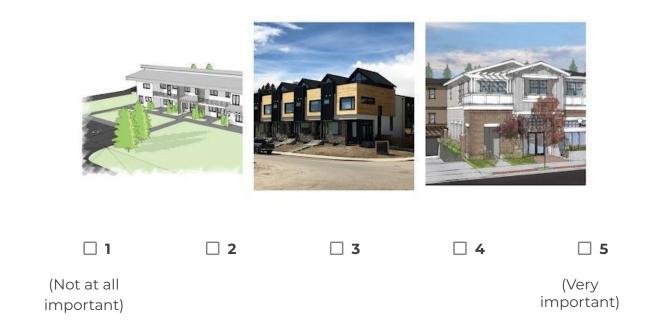

# More Housing Options (e.g., townhouses, multifamily, seniors housing, affordable housing)