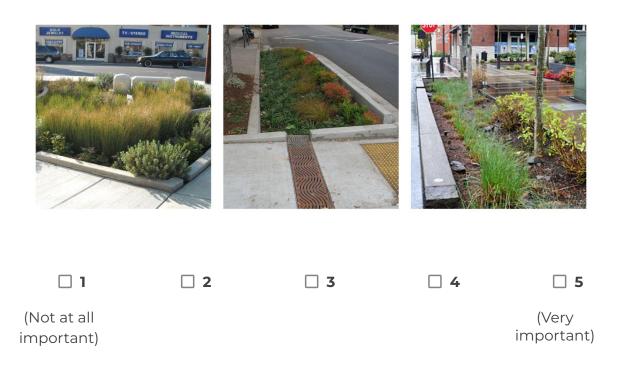

# Integrated Stormwater Management (e.g., taking a comprehensive, ecosystem-based approach to manage rainwater runoff)